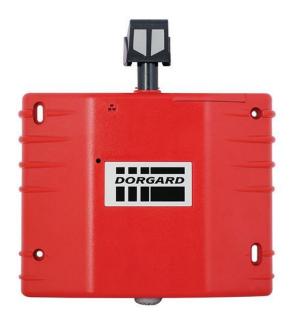

## DOOR HOLDER.

Overall height: 205mm

Main casing height: 150mm

Width: 195mm

Depth: 45mm

Packed kit weight: 950g

Product only (including batteries): 700g

Casing: ABS Plastic

Power: 2 x 1.5v C size alkaline batteries (do not use rechargeable batteries)

Expected battery life: 18 months

Trigger: All fire alarms compliant within Europe and Internationally

Tel: 01792 655680 LOCK-TECH Fax: 01792 462243